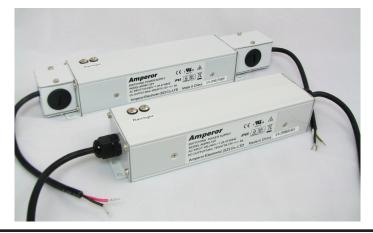

# ANP90-48P(Y)

Class II Single Channel LED Power Supply

## **Features and Applications:**

- One Single Class II DC Output
- Highly Efficient Switching-Mode Technology
- Active PFC (Power Factor Corrected)
- Built For Indoor Dry LED Applications
- Silicone Encapsulated For
- Built-in EMI Filter For Low Noise
- Rugged Rain-Proof Aluminum Extruded Case IP65 Rated
- Over-Current and Over-Voltage Protection With Auto-Recovery
- Output Voltage / Current Adjustable on P and PY series (See Order Information on Page 2.)