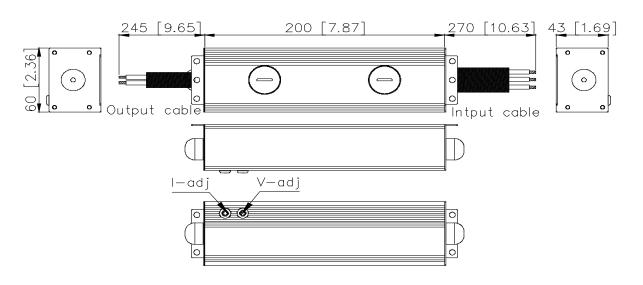

#### **Mechanical Information**

Model: ANP90-48P

Notes: All dimensions in mm. (inch.)

Amperor Inc. 11320 Neeshaw Dr. Houston, TX 77065 1-281-807-3320 http://www.amperor.com Amperor Europe Ltd.. 30 Ballot Road Irvine KA12 OHW Scotland, UK 44-(0)-1294-272400 http://www.amperor.co.uk Intertek Corp., an Amperor Company 4th, Fl, Far East World Center Hsin Tai Wu Road, Hsin-Chin Taipei, Taiwan R.O.C. 886-2-2698-2239 **ANP90-48P(Y)** Class II Single Channel LED Power Supply

#### **Mechanical Information**