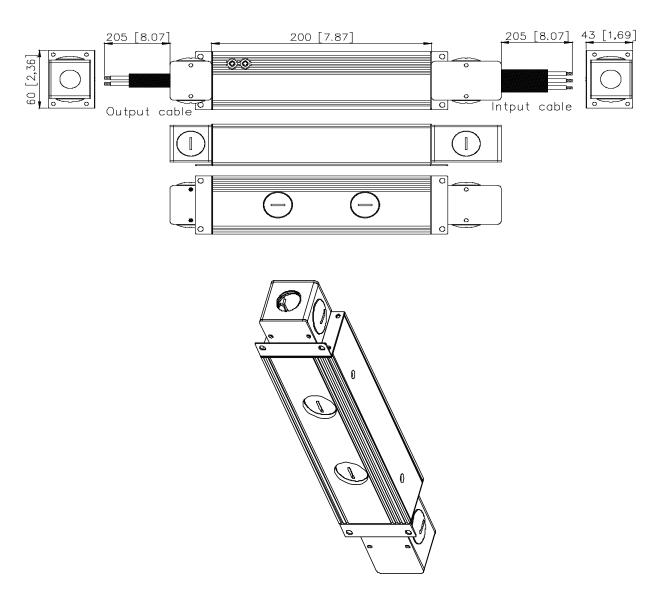

#### **Mechanical Information**

#### Model: ANP90-48PY

Notes: All dimensions in mm. (inch.)

Amperor, Inc. DataSheet © 2009

The information and specifications contained in this data sheet are believed to be accurate at time of publication. Specifications are subject to change without notice.